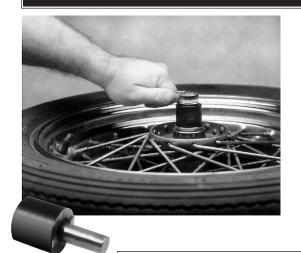

## WHEEL BEARING LOCKNUT SOCKET USE ON BIG TWIN AND SPORTSTER - 1967-72

Refer to H.D.® Service Manual for removal of wheel.

 Before installing tool in slots, remove all dirt and burrs. Push tool inward all the way while removing and installing nut.

### **INSTRUCTION SHEET FOR TOOL #94630-67**

WHEEL BEARING LOCKNUT SOCKET USE ON BIG TWIN AND SPORTSTER - 1967-72

Refer to H.D.® Service Manual for removal of wheel.

 Before installing tool in slots, remove all dirt and burrs. Push tool inward all the way while removing and installing nut.