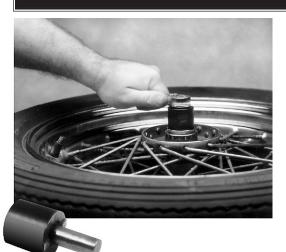

## WHEEL BEARING LOCKNUT SOCKET USE ON BIG TWIN AND SPORTSTER - 1967-72

Refer to H.D.® Service Manual for removal of wheel.

 Before installing tool in slots, remove all dirt and burrs. Push tool inward all the way while removing and installing nut.

### **INSTRUCTION SHEET FOR TOOL #94630-67**

WHEEL BEARING LOCKNUT SOCKET USE ON BIG TWIN AND SPORTSTER - 1967-72

Refer to H.D.® Service Manual for removal of wheel.

 Before installing tool in slots, remove all dirt and burrs. Push tool inward all the way while removing and installing nut.