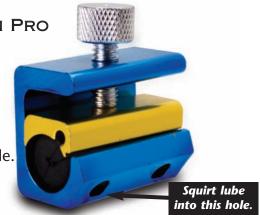

## INSTRUCTION SHEET FOR TOOL NO. 927

CABLE LUBER BY MOTION PRO

#### Instructions:

- 1. Clamp over housing and inner wire at end of cable.
- 2. Connect aerosol can through hole on front side of tool.
- **3.** Cable is lubricated once lube runs out opposite end of cable.