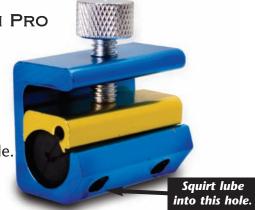

### INSTRUCTION SHEET FOR TOOL NO. 927

CABLE LUBER BY MOTION PRO

#### **Instructions:**

- 1. Clamp over housing and inner wire at end of cable.
- 2. Connect aerosol can through hole on front side of tool.
- 3. Cable is lubricated once lube runs out opposite end of cable.