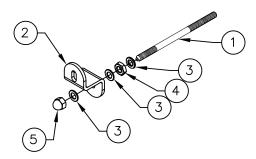

- 1. **See Fig. 1** and refer to Part number call-out bubbles and parts list for assembly reference.
- **2.** Remove stock center case bolt from your JIMS Race Engine.
- 3. For the JIMS Race Cases you need to locate the 1/4-20 case stud No. 5415 (provided).
- **4.** Apply Blue threadlocker to the threads on the end of the stud **without** the slot on it.
- 5. Insert the non-slotted end of stud **No. 5415** into the top center case bolt hole and tighten stud snug with a flat blade screwdriver. Slide washer **No. 5437** onto stud.
- **6.** Apply blue threadlocker to jam nut **No. 1682** and thread onto stud. Torque to 11-13 ft-lbs using a 7/16" deep socket and torque wrench.
- 7. Next, install AN-washer No. 5437 onto No. 5414 stud against jam nut, and then No. 5409 lower mount bracket. Install another washer No.5437 onto stud.
- 8. Apply blue Threadlocker to acorn nut **No. 5438** and install onto the stud. Tighten the lower bracket in the correct upright position. **See Fig 2**
- 9. Now tighten with a 7/16" socket and torque wrench. Torque to 11-13 ft-lbs.

| PARTS LIST |      |                                     |             |
|------------|------|-------------------------------------|-------------|
| NO.        | QTY. | TITLE OR DESCRIPTION                | PART NUMBER |
| 1          | 1    | STUD, CASE, 1/4-20, CYLINDER COOLER | 5415        |
| 2          | 1    | MOUNT, LOWER, MOTOR JIMS, ZINC      | 5409        |
| 3          | 4    | WASHER, FLAT, 1/4", AN              | 5437        |
| 4          | 1    | NUT, 1/4-20, JAM                    | 1682        |
| 5          | 1    | NUT, ACORN, 1/4-20                  | 5438        |
| 6          | 1    | INSTRUCTION SHEET                   | 5447-IS     |

FIG. 1

CAUTION: WEAR SAFETY GLASSES OVER YOUR EYES.

SEE JIMS® CATALOG FOR HUNDREDS OF TOP QUALITY PROFESSIONAL TOOLS.

THE LAST TOOLS YOU WILL EVER NEED TO BUY.