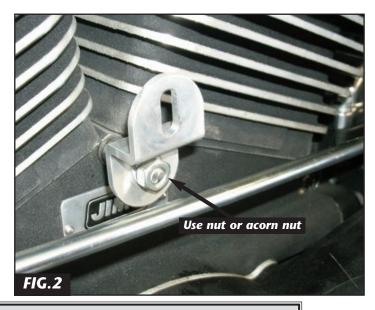

- 1. **See Fig. 1** and refer to Part number call-out bubbles and parts list for assembly reference.
- **2.** Remove stock center case bolt from your JIMS Race Engine.
- 3. For the JIMS Race Cases you need to locate the 1/4-20 case stud No. 5415 (provided).
- **4.** Apply Blue threadlocker to the threads on the end of the stud **without** the slot on it.
- 5. Insert the non-slotted end of stud **No. 5415** into the top center case bolt hole and tighten stud snug with a flat blade screwdriver. Slide washer **No. 5437** onto stud.
- **6.** Apply blue threadlocker to jam nut **No. 1682** and thread onto stud. Torque to 11-13 ft-lbs using a 7/16" deep socket and torque wrench.
- 7. Next, install AN-washer No. 5437 onto No. 5414 stud against jam nut, and then No. 5409 lower mount bracket. Install another washer No.5437 onto stud.
- 8. Apply blue Threadlocker to acorn nut **No. 5438** and install onto the stud. Tighten the lower bracket in the correct upright position. **See Fig 2**
- 9. Now tighten with a 7/16" socket and torque wrench. Torque to 11-13 ft-lbs.