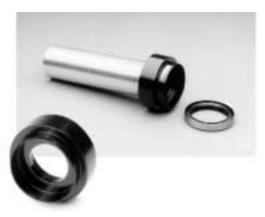

## Instruction Sheet For Tool No.2387

Sprocket Shaft Seal Installer Use on Sportster 1986-94 & Buel I® 1987-94 Use to instal I sprocket shaft seal in crankcase to the proper depth. For holding the seal perfectly square, use driver handle No.2256.

- 1. Please refer to H.D.<sup>®</sup> Service Manual for specifications.
- 2. Place sprocket seal over shoulder of seal driver, with lips of seal facing downward.
- 3. Center tool over bearing bore and drive seal into bore with rubber hammer until seal driver contacts base of crankcase.