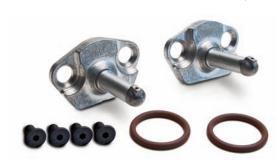

#### STROKER PISTON OILING JET KIT

JIMS Twin Cam Piston Oiling Jets are designed with an additional .150" clearance compared to stock OEM jets. For use on longer stroked engines, always check clearances during assembly. Install piston oiling jets per H-D® or Clymer Service Manual.

No.**1905** - Use on all performance Twin Cam<sup>®</sup> engines H-D<sup>®</sup> and JIMS<sup>®</sup> 1999 to present.

CAUTION: WEAR SAFETY GLASSES OVER YOUR EYES.

SEE JIMS® CATALOG FOR HUNDREDS OF TOP QUALITY PROFESSIONAL TOOLS.