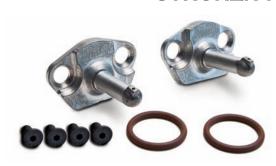

#### STROKER PISTON OILING JET KIT

JIMS Twin Cam Piston Oiling Jets are designed with an additional .150" clearance compared to stock OEM jets. For use on longer stroked engines, always check clearances during assembly. Install piston oiling jets per H-D® or Clymer Service Manual.

No.**1905** - Use on all performance Twin Cam® engines H-D® and |IMS® 1999 to present.

CAUTION: WEAR SAFETY GLASSES OVER YOUR EYES.

SEE JIMS® CATALOG FOR HUNDREDS OF TOP QUALITY PROFESSIONAL TOOLS.

THE LAST TOOLS YOU WILL EVER NEED TO BUY.