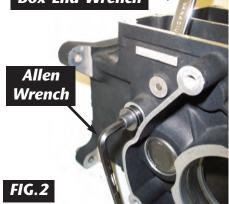

#### **REMOVING THE SHIFTER SHAFT SLEEVE:**

- 1. You don't have to remove the transmission case from chassis, but you will need to remove the trap door gear set assembly, the primary drive assy, and shift lever mechanism to get access to shifter shaft sleeve. Refer to H-D service manual or equivalent for proper removal of these assemblies.
- Insert stepped remover tool JIMS No. 1658-1 into bore of the sleeve. Use a light brass hammer like JIMS No. 1080 to drive sleeve from case.
  See Fig 1.
- **3.** Lube Allen screw, washers, bearing, installer tool No. **1658-2** and O.D. of new H-D No. 35186-06 sleeve.
- 4. Install washer No. 1662, then bearing No. 1663, then other No. 1662 washer and spacer No. 1658-3 onto Allen screw No. 1661.
- 5. Insert Allen screw assembly into bore from outside the case. See Fig 2.
- 6. From inside case, hand thread small end of installer tool No. 1658-2 onto Allen screw assembly.

658-

- 7. Next use 1/4" Allen to tighten screw from outside case while holding remover with a 3/4" box wrench. Tighten Allen until it bottoms out, then remove tool from case. At this point bushing should be positioned correctly in case. See Fig 2.
- 8. Reassemble shifter mechanism, trap door gear set assembly and primary Assy.