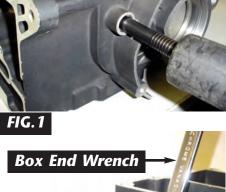

#### **REMOVING THE SHIFTER SHAFT SLEEVE:**

- 1. You don't have to remove the transmission case from chassis, but you will need to remove the trap door gear set assembly, the primary drive assy, and shift lever mechanism to get access to shifter shaft sleeve. Refer to H-D service manual or equivalent for proper removal of these assemblies.
- Insert stepped remover tool JIMS No. 1658-1 into bore of the sleeve. Use a light brass hammer like JIMS No. 1080 to drive sleeve from case.
  See Fig 1.
- **3.** Lube Allen screw, washers, bearing, installer tool No. **1658-2** and O.D. of new H-D No. 35186-06 sleeve.
- 4. Install washer No. 1662, then bearing No. 1663, then other No. 1662 washer and spacer No. 1658-3 onto Allen screw No. 1661.
- 5. Insert Allen screw assembly into bore from outside the case. See Fig 2.
- 6. From inside case, hand thread small end of installer tool No. 1658-2 onto Allen screw assembly.