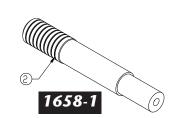

#### PARTS AVAILABLE SEPARATELY

| NO. | QTY. | DESCRIPTION                                 | PART NO. |
|-----|------|---------------------------------------------|----------|
| 1   | 1    | INSTALLER, SHIFTER SHAFT, CRUISE DRIVE      | 1658-2   |
| 2   | 1    | REMOVER, SHIFTER SHAFT SLEEVE, CRUISE DRIVE | 1658-1   |
| 3   | 1    | SPACER, SHIFTER SHAFT, CRUISE DRIVE         | 1658-3   |
| 4   | 1    | SCREW                                       | 1661     |
| 5   | 2    | WASHER, THRUST                              | 1662     |
| 6   | 1    | BEARING, THRUST, NEEDLE                     | 1663     |
| 7   | 1    | INSTRUCTION SHEET                           | 1658-IS  |